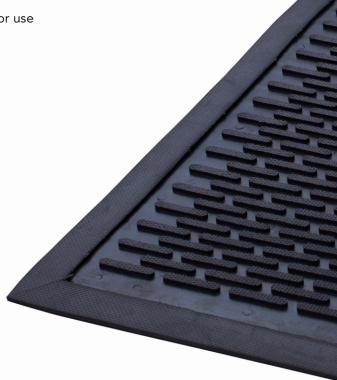

## **SAFETY SCRUBBER**

Safety Scrubber has superior properties to ensure employee safety. Lightweight, easy to clean material outperforms most thicker, heavier mats. Simply hose off or pressure wash to remove debris. Low profile design and slip resistant surface helps minimise slips and falls.

## **FEATURES**

- Ideal for kitchens/cafes, entrances from warehouse to office
- Low profile design
- Lightweight easy to clean
- Anti-trip edges
- Slip resistant surface
- Indoor use