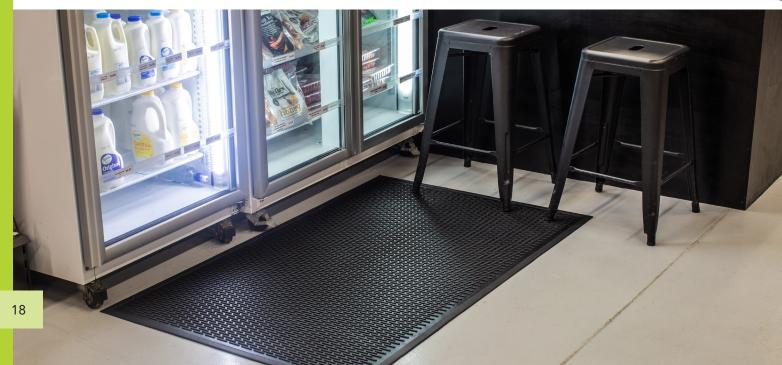

## **SAFETY SCRUBBER**

Safety Scrubber has superior properties to ensure employee safety. Lightweight, easy to clean material outperforms most thicker, heavier mats. Simply hose off or pressure wash to remove debris. Low profile design and slip resistant surface helps minimise slips and falls.

## **FEATURES**

- Ideal for kitchens/cafes, entrances from warehouse to office
- Low profile design
- Lightweight easy to clean
- Anti-trip edges
- Slip resistant surface
- Indoor use